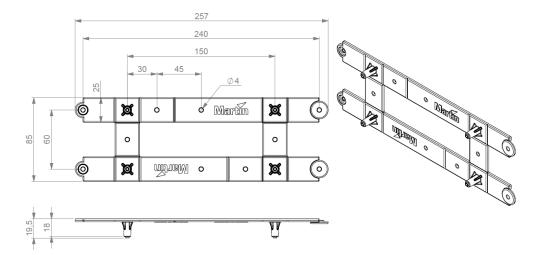

## VC-Grid 15/30/60<sup>™</sup> Mounting Frame

The VC-Grid 15/30/60 Mounting Frame facilitates fast and accurate installation of VC-Grids. Horizontal and vertical offset between VC-Grids is maintained "automatically" by these frames, avoiding the need to spend time in measuring and aligning, and drastically reducing the amount of holes to be drilled. The VC-Grids are fixed to the mounting frame using the supplied screws. The Mounting Frame features several "break-lines" to customize it at the end of a line or in a corner.

CONSTRUCTION Material: Injected plastic

Color: Matt black

**WEIGHT** 46 g

**RELATED ITEMS** VC-Grid™ 16x16 15 RGB

VC-Grid™ 8x8 30 RGB VC-Grid™ 8x8 60 RGB VC-Grid™ 4x4 60 RGB

**ORDERING INFORMATION** VC-Grid 15/30/60™ Mounting Frames, set of 10