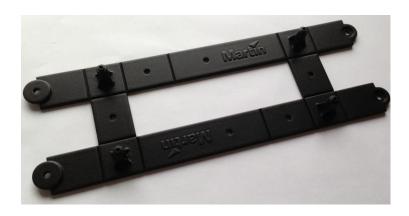

## VC-Grid 15/30/60<sup>™</sup> Mounting Frame

The VC-Grid 15/30/60 Mounting Frame facilitates fast and accurate installation of VC-Grids. Horizontal and vertical offset between VC-Grids is maintained "automatically" by these frames, avoiding the need to spend time in measuring and aligning, and drastically reducing the amount of holes to be drilled. The VC-Grids are fixed to the mounting frame using the supplied screws. The Mounting Frame features several "break-lines" to customize it at the end of a line or in a corner.

CONSTRUCTION Material: Injected plastic

Color: Matt black

**WEIGHT** 46 g

**RELATED ITEMS** VC-Grid™ 16x16 15 RGB

VC-Grid™ 8x8 30 RGB VC-Grid™ 8x8 60 RGB VC-Grid™ 4x4 60 RGB

**ORDERING INFORMATION** VC-Grid 15/30/60™ Mounting Frames, set of 10