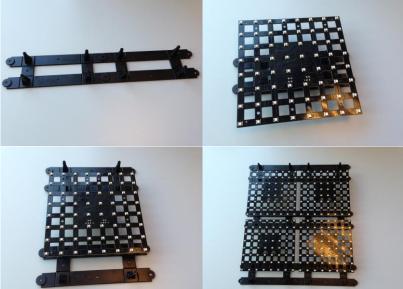

## VC-Grid 15/30/60<sup>™</sup> Mounting Frame

The VC-Grid 15/30/60 Mounting Frame facilitates fast and accurate installation of VC-Grids. Horizontal and vertical offset between VC-Grids is maintained "automatically" by these frames, avoiding the need to spend time in measuring and aligning, and drastically reducing the amount of holes to be drilled. The VC-Grids are fixed to the mounting frame using the supplied screws. The Mounting Frame features several "break-lines" to customize it at the end of a line or in a corner.