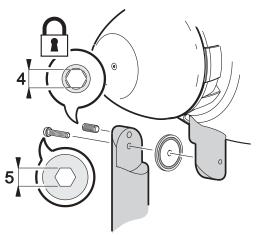

1 Attach the Alien 02 Spot to the mounting arm using the supplied hardware and 4 mm and 5 mm hex wrenches. Do not over tighten the 4 mm locking bolt until the fixture is installed and pointing in the appropriate direction.

2 Attach the base of the arm to the required surface using M6 mounting hardware that is appropriate to the mounting surface and to the weight of the fixture.

3 Adjust the vertical and horizontal angles of the spot so that it is pointing in the correct direction. Tighten the 4 mm locking screws on the top of the arm (see the first illustration above) and on the base.