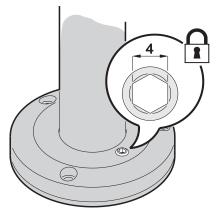

1 Attach the Alien 02 Spot to the mounting arm using the supplied hardware and 4 mm and 5 mm hex wrenches. Do not over tighten the 4 mm locking bolt until the fixture is installed and pointing in the appropriate direction.

2 Attach the base of the arm to the required surface using M6 mounting hardware that is appropriate to the mounting surface and to the weight of the fixture.

3 Adjust the vertical and horizontal angles of the spot so that it is pointing in the correct direction. Tighten the 4 mm locking screws on the top of the arm (see the first illustration above) and on the base.