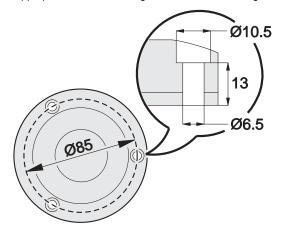

## Pre-requisites

To attach the mounting arm to:

- The Alien 02 Spot luminaire you need 4 mm and 5 mm hex wrenches.
- A surface you need 3 units of M6 mounting hardware appropriate to the mounting surface and the weight of the future, and associated tools to install the hardware.

2 Attach the base of the arm to the required surface using M6 mounting hardware that is appropriate to the mounting surface and to the weight of the fixture.

3 Adjust the vertical and horizontal angles of the spot so that it is pointing in the correct direction. Tighten the 4 mm locking screws on the top of the arm (see the first illustration above) and on the base.